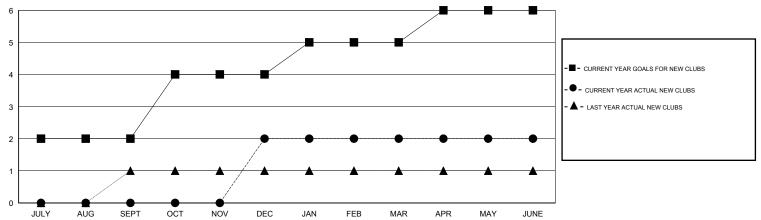

#### GOALS AND ACTUAL NEW CLUBS CUMULATIVE

## LOCATION CALIFORNIA

 $\mathsf{GMT}\;\mathsf{CA}\;1$ 

|                       |                  | Clubs     |                  |                  |                       |                    | Members                             |                    |                  |
|-----------------------|------------------|-----------|------------------|------------------|-----------------------|--------------------|-------------------------------------|--------------------|------------------|
| RESULTS FOR 2014-2015 |                  |           |                  |                  | RESULTS FOR 2014-2015 |                    |                                     |                    |                  |
| QUARTER               | NEW CLUB<br>GOAL | NEW CLUBS | DROPPED<br>CLUBS | NET<br>GAIN/LOSS | QUARTER               | NEW MEMBER<br>GOAL | CHARTER AND<br>NEW MEMBERS<br>ADDED | DROPPED<br>MEMBERS | NET<br>GAIN/LOSS |
| JULY/AUG/SEPT         | 2                | 0         | 0                | 0                | JULY/AUG/SEPT         | 70                 | 28                                  | 28                 | 0                |
| OCT/NOV/DEC           | 2                | 2         | 0                | 2                | OCT/NOV/DEC           | 70                 | 69                                  | 34                 | 35               |
| JAN/FEB/MAR           | 1                | 0         | 0                | 0                | JAN/FEB/MAR           | 35                 | 15                                  | 35                 | -20              |
| APR/MAY/JUNE          | 1                | 0         | 2                | -2               | APR/MAY/JUNE          | 20                 | 16                                  | 71                 | -55              |