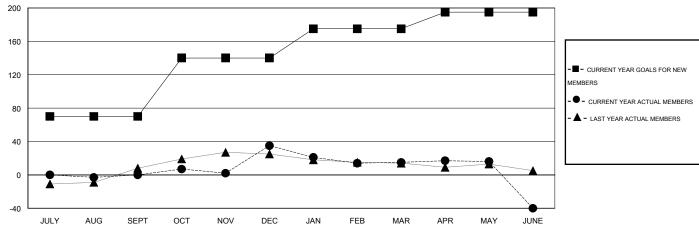

# GOALS AND ACTUAL MEMBERS CUMULATIVE

| DROPPED CLUBS: 2  DROPPED MEMBERS |                 | 23 CLUBS OF 36 ADDED 1 OR MORE NEW MEMBERS | GENDER DISTRIBUTION           MALE         481 (60.58%)           FEMALE         313 (39.42%) |           |
|-----------------------------------|-----------------|--------------------------------------------|-----------------------------------------------------------------------------------------------|-----------|
| DECEASED CLUB CANCELLED OTHER     | 14<br>45<br>109 | CLICK HERE FOR HEALTH ASSESSMENT DATA      | FAMILY UNIT MEMBERS HEAD OF HOUSEHOLD                                                         | 143<br>70 |
| TOTAL                             | 168             |                                            | NON-HEAD OF HOUSEHOLD                                                                         | 73        |

## LOCATION CALIFORNIA

 $\mathsf{GMT}\;\mathsf{CA}\;1$ 

|                       |                  | Clubs     |                  |                  |                       |                    | Members                             |                    |                  |
|-----------------------|------------------|-----------|------------------|------------------|-----------------------|--------------------|-------------------------------------|--------------------|------------------|
| RESULTS FOR 2014-2015 |                  |           |                  |                  | RESULTS FOR 2014-2015 |                    |                                     |                    |                  |
| QUARTER               | NEW CLUB<br>GOAL | NEW CLUBS | DROPPED<br>CLUBS | NET<br>GAIN/LOSS | QUARTER               | NEW MEMBER<br>GOAL | CHARTER AND<br>NEW MEMBERS<br>ADDED | DROPPED<br>MEMBERS | NET<br>GAIN/LOSS |
| JULY/AUG/SEPT         | 2                | 0         | 0                | 0                | JULY/AUG/SEPT         | 70                 | 28                                  | 28                 | 0                |
| OCT/NOV/DEC           | 2                | 2         | 0                | 2                | OCT/NOV/DEC           | 70                 | 69                                  | 34                 | 35               |
| JAN/FEB/MAR           | 1                | 0         | 0                | 0                | JAN/FEB/MAR           | 35                 | 15                                  | 35                 | -20              |
| APR/MAY/JUNE          | 1                | 0         | 2                | -2               | APR/MAY/JUNE          | 20                 | 16                                  | 71                 | -55              |